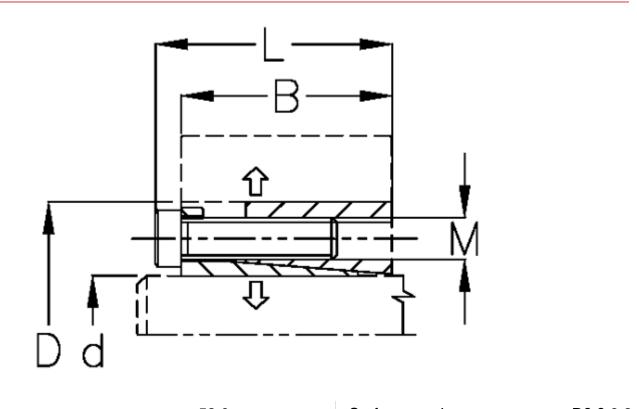

## **Data Sheet**

Article number:434100130Description:Rota-fix shaft-hub connection DS 130x180Note:Self centering - high transmissible torque. During the clamping, the hub can axially displace

## **Measures**

| B mm                                        | = 52.0             | Surface roughness                   | = R? ? 3.2 µn |
|---------------------------------------------|--------------------|-------------------------------------|---------------|
| d H8 mm                                     | = 130              | T N m torque                        | = 23000       |
| D mm                                        | = 180              | Ts N m bolt tightening torque = 115 |               |
| Fit tolerance                               | = Aksel h8, Nav H8 |                                     |               |
| F kN torque                                 | = 350              |                                     |               |
| Lmm                                         | = 64               |                                     |               |
| M mm                                        | = M12              |                                     |               |
| P N/mm2 surface pressure on shaft/hub = 155 |                    |                                     |               |